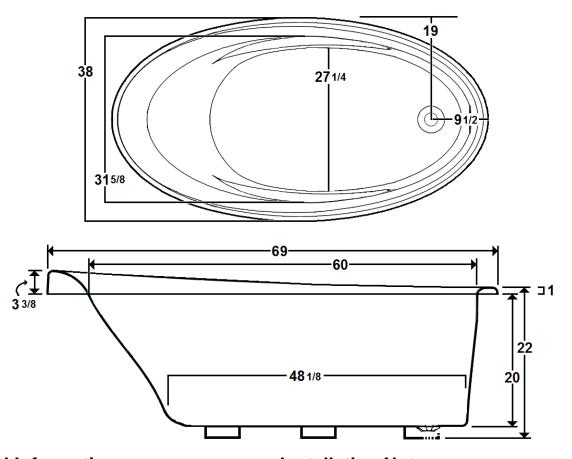

\*All dimensions are +/- 1/2" and subject to change without notice\*

### **Technical Information**

Weight: 171 lbs.

Water Depth to Overflow: 16 1/4"

Water Capacity: 80 gal.

Sump Dimension: 48 1/8" x 27 1/4"